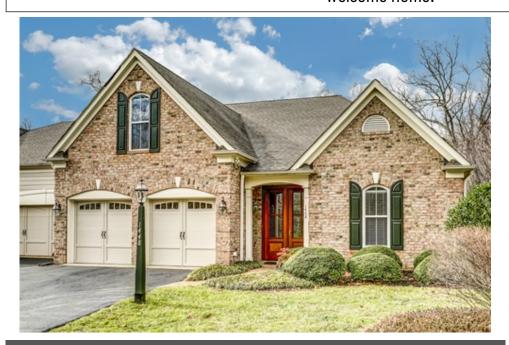

## 1448 Gate Post Lane, Charlottesville, VA 22901

» Beds: 4 | Baths: 3 Full

» MLS #: 599148

» Single Family | 3,025 ft<sup>2</sup> | Lot: 8,276 ft<sup>2</sup>

» More Info: 1448GatePostLane.com

LONG & FOSTER

## LONG & FOSTER

Long & Foster Real Estate 325 Four Leaf Lane Suite 100 Charlottesville, VA 22903 (434) 812-2388

One level, low maintenance living at its finest with yard maintenance included in the HOA! Popular split floor plan provides privacy and ample space for owner and guests/children. Quality built home on a quiet cul de sac overlooking farmland out front and common green space in the rear. New Brazilian cherry floors, lovely millwork and light filled rooms. Well-equipped kitchen open to the great room offers great flow for entertaining and comfortable living. Finished bonus room with full bath makes a great 4th bedroom. Outdoor features include covered entry with newly painted custom wood door, patio and protected views. Heat pump replaced in 2018. New carpet in bedrooms and hardwoods in kitchen and great room. Move right in!